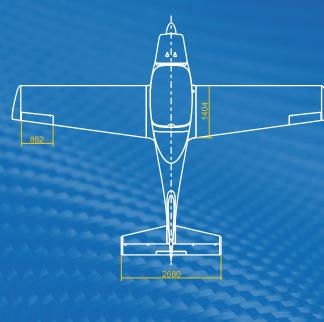

# TECHNICAL

#### STING 54

| Туре             | TL 2000 STING S4        |
|------------------|-------------------------|
| Engine Rotax 9   | 912 ULS, 912 iS, or 914 |
| Propeller        | DUC Swirl               |
| Length           | 20' 4"                  |
| Wing Span        | 29' 11"                 |
| Cabin Width      | 3' 8"                   |
| Cruising Speed   | 138 mph                 |
| VNE              | 178 mph                 |
| Vso              | 49 mph                  |
| Glide ratio      | 12:1                    |
| Fuel Consumption | 4.8                     |
| Fuel Capacity    | 31.6 gallon             |
| Flying Range     | 850 miles               |