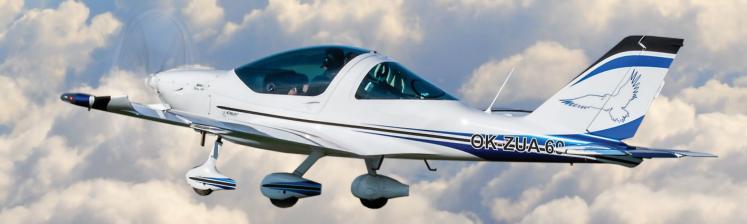

## TLSPORTATIONAL SAL

- 138 mph cruise speed
- **1250 FPM climb**
- 4.8 GPH fuel consumption
- 850 mile range
- Rotax 912 ULS, 912 iS, or 914
- GARMIN avionics
- Ballistic Parachute Recovery System
- Electric flaps and trim

#### STING 54

| Туре             | TL 2000 STING S4        |
|------------------|-------------------------|
| Engine Rotax 9   | 912 ULS, 912 iS, or 914 |
| Propeller        | DUC Swirl               |
| Length           | 20' 4"                  |
| Wing Span        | 29' 11"                 |
| Cabin Width      | 3' 8"                   |
| Cruising Speed   | 138 mph                 |
| VNE              | 178 mph                 |
| Vso              | 49 mph                  |
| Glide ratio      | 12:1                    |
| Fuel Consumption | 4.8                     |
| Fuel Capacity    | 31.6 gallon             |
| Flying Range     | 850 miles               |