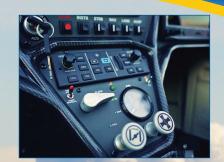

## TLSPORTATIONAL SAL

- 138 mph cruise speed
- **1250 FPM climb**
- 4.8 GPH fuel consumption
- 850 mile range
- Rotax 912 ULS, 912 iS, or 914
- GARMIN avionics
- Ballistic Parachute Recovery System
- Electric flaps and trim