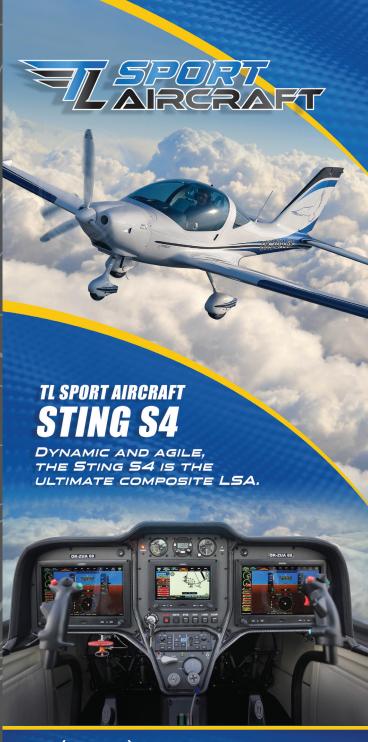

## TLSPORTATIONAL SAL

- 138 mph cruise speed
- **1250 FPM climb**
- 4.8 GPH fuel consumption
- 850 mile range
- Rotax 912 ULS, 912 iS, or 914
- GARMIN avionics
- Ballistic Parachute Recovery System
- Electric flaps and trim

#### STING 54

| Туре             | TL 2000 STING S4        |
|------------------|-------------------------|
| Engine Rotax 9   | 912 ULS, 912 iS, or 914 |
| Propeller        | DUC Swirl               |
| Length           | 20' 4"                  |
| Wing Span        | 29' 11"                 |
| Cabin Width      | 3' 8"                   |
| Cruising Speed   | 138 mph                 |
| VNE              | 178 mph                 |
| Vso              | 49 mph                  |
| Glide ratio      | 12:1                    |
| Fuel Consumption | 4.8                     |
| Fuel Capacity    | 31.6 gallon             |
| Flying Range     | 850 miles               |

FROM THE VERY FIRST MOMENT, YOU WILL SUCCUMB TO ITS CHARM. OUTSTANDING CABIN VIEW, LOW NOISE AND EXCELLENT AIRCRAFT FEATURES WILL MAXIMIZE YOUR FLYING EXPERIENCE.