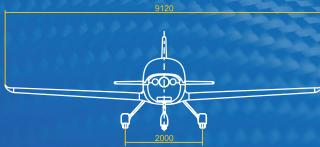

# TECHNICAL

#### STING 54

| Туре             | TL 2000 STING S4        |
|------------------|-------------------------|
| Engine Rotax 9   | 912 ULS, 912 iS, or 914 |
| Propeller        | DUC Swirl               |
| Length           | 20' 4"                  |
| Wing Span        | 29' 11"                 |
| Cabin Width      | 3' 8"                   |
| Cruising Speed   | 138 mph                 |
| VNE              | 178 mph                 |
| Vso              | 49 mph                  |
| Glide ratio      | 12:1                    |
| Fuel Consumption | 4.8                     |
| Fuel Capacity    | 31.6 gallon             |
| Flying Range     | 850 miles               |