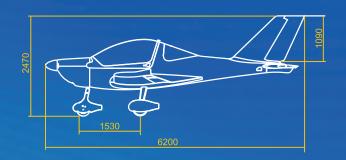

# TECHNICAL

#### STING 54

| Туре             | TL 2000 STING S4        |
|------------------|-------------------------|
| Engine Rotax 9   | 912 ULS, 912 iS, or 914 |
| Propeller        | DUC Swirl               |
| Length           | 20' 4"                  |
| Wing Span        | 29' 11"                 |
| Cabin Width      | 3' 8"                   |
| Cruising Speed   | 138 mph                 |
| VNE              | 178 mph                 |
| Vso              | 49 mph                  |
| Glide ratio      | 12:1                    |
| Fuel Consumption | 4.8                     |
| Fuel Capacity    | 31.6 gallon             |
| Flying Range     | 850 miles               |